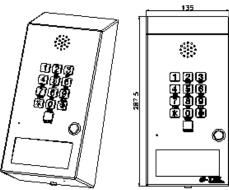

## Dimensions:

11.32"tall, 5.32"wide,3"deep 287.5×135×75mm Weight: 9lbs, 3KG

G-TEL Enterprises, Inc. - Payphone.com 16840 Clay Rd. #118 Houston, TX 77084 gtel@payphone.com

International: 281-550-5592 Toll Free: 1-800-884-4835 Fax: 281-550-1028 www.payphone.com