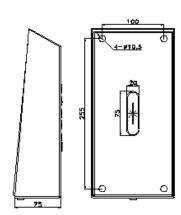

## Dimensions:

11.32"tall, 5.32"wide,3"deep 287.5×135×75mm Weight: 9lbs, 3KG

G-TEL Enterprises, Inc. - Payphone.com 16840 Clay Rd. #118 Houston, TX 77084 gtel@payphone.com

International: 281-550-5592 Toll Free: 1-800-884-4835 Fax: 281-550-1028 www.payphone.com