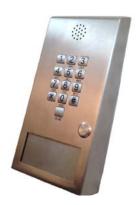

## G-Tel Inmate Speakerphone Model# SP-3500 Armored Analog

## Features:

- Constructed of durable 14-gauge stainless steel
- Cord-free speakerphone design eliminates suicide risk
- Single, stainless steel ADA keypad
- Built in mounting plate designed for fast, easy installation
- Oversized stainless steel ADA keypad
- Adjustable volume button for full ADA compliance
- Mounts directly to the wall or installs inside a hood/enclosure
- Mounting plate includes gasket which prevents moisture from entering phone
- Oversized line-wire entrance hole w/ moisture preventing gasket
- Tamper resistant locking system
- Large customizable instruction card area